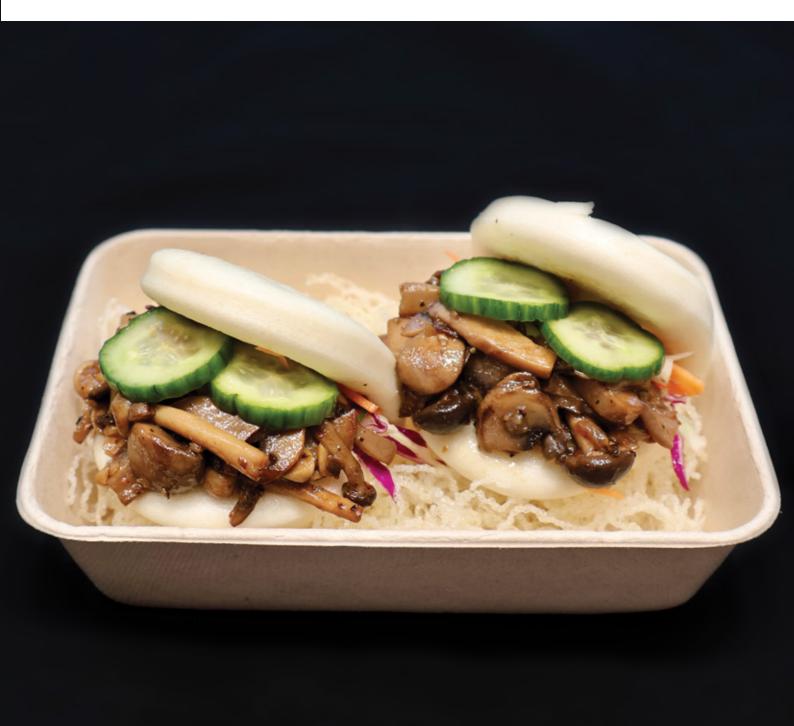

|
| SHRIMP SESAME BAO-TOAST *<br>(Deep-fried Shrimp, Spring Onion, Ginger and Sesame Filled Bao Ban, Sweet                                       | : Chili Sauce                  |
| NOODLES                                                                                                                                      |                                |
| CURRY LAKSA RAMEN *<br>(Spiced Coconut Shrimp Gravy Noodle, Chicken, Shrimp, Beansprout, Mint,<br>Choy, Tofu, Boiled Egg)                    | <b>34</b><br>Bok               |
| MISO RAMEN *<br>(Ramen Noodle, Miso Paste Broth, Black Pepper Mushrooms, Corn, Slaw, Sc                                                      | 30<br>by Marinated Boiled Egg) |

### CRISPY CHICKEN BAO



### WOK-FRY BLACK PEPPER MUSHROOM BAO



### SHRIMP SESAME BAO-TOAST



### CURRY LAKSA RAMEN



# MISO RAMEN





| RICE                                                                                                                                                                      | *QUQU SIGNATURE |
|---------------------------------------------------------------------------------------------------------------------------------------------------------------------------|-----------------|
| KIMCHI FRIED RICE *<br>(Wok-fry Rice, Kimchi Cabbage, Gochujang, Green Onions, Corn, Cheesy<br>Panko Chicken, Slaw, Sesame Seeds)                                         | 34              |
| FRIED CURRY LAKSA RICE<br>(Stir-fried Rice Tossed With Our Spiced Coconut Shrimp Gravy, Mix Vegetab<br>Beansprout, Grilled Chicken Skewer, Mint, T