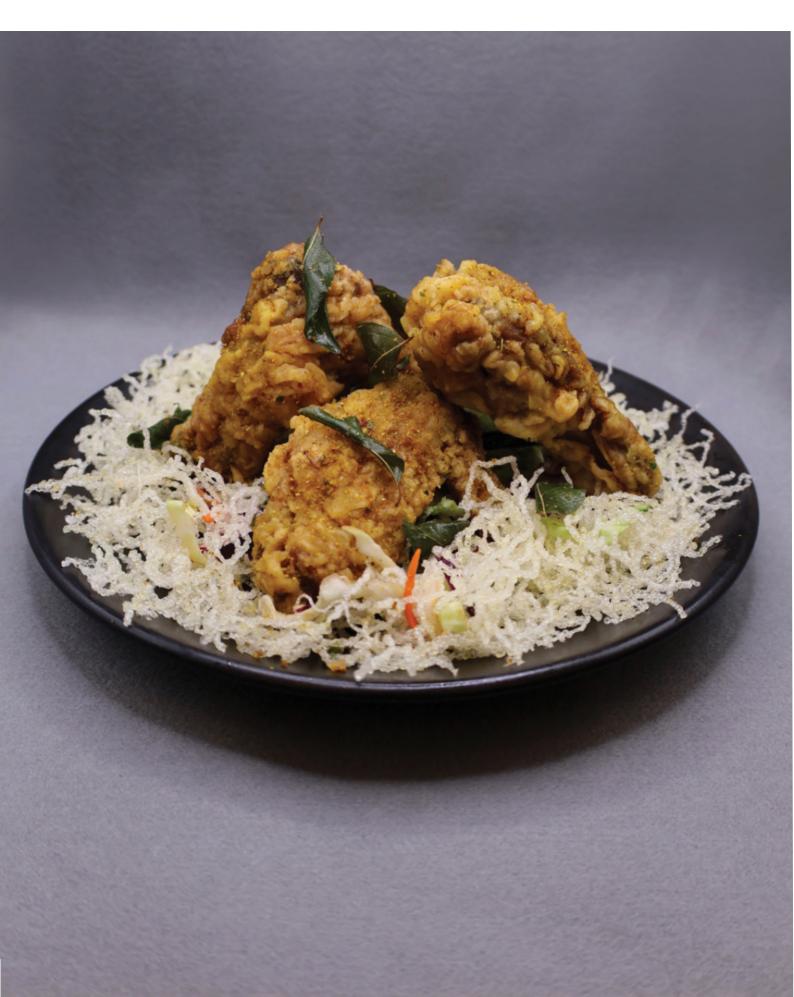

#### **STARTERS \*QUQU SIGNATURE BAKWAN GORENG** 8 (An Indonesian Crispy Deep-fried Mix Vegetable Fritters, Sweet Garlic Chili Dip) MARINATED CHICKEN SATAY WITH STICKY 20 PEANUT SOY SAUCE \* (Street-style Malaysian Grilled Chicken Skewer Topped With Spiced Sticky Peanut Sauce, Cucumber & Onion) **VEGETABLE SPRING ROLL** 18 (Crispy Skin Fried Vegetable Spring Roll With Sweet Garlic Chili Sauce) 25 **ASIAN WINGS** (Our Signature Crispy Battered Chicken Wings Tossed in One of Our Recommendations) KOREAN GLAZE (Flavor From Korea With a Spicy and Sweet Taste) **GARLIC SOY** (Garlicky, Sweet & Salty Soy Umami Taste) LEMON CURRY SALT \* (A Dry Rub Flavor Tangy and Savory With a Dust of Aromatic Fragrant Spiced, Curry Leaves) **CREAMY KIMCHI DYNAMITE\*** (All-time Favorite Creamy, Spicy and Tangy With a "Seoul")

# LEMON CURRY SALT