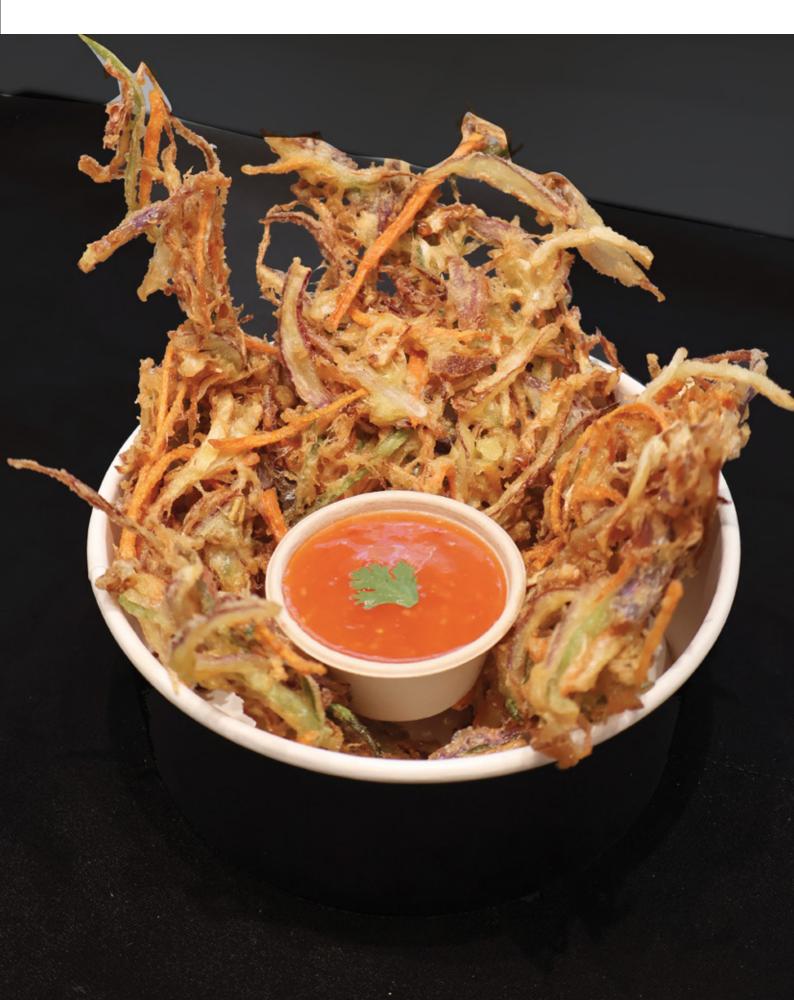

#### **STARTERS \*QUQU SIGNATURE BAKWAN GORENG** 8 (An Indonesian Crispy Deep-fried Mix Vegetable Fritters, Sweet Garlic Chili Dip) MARINATED CHICKEN SATAY WITH STICKY 20 PEANUT SOY SAUCE \* (Street-style Malaysian Grilled Chicken Skewer Topped With Spiced Sticky Peanut Sauce, Cucumber & Onion) **VEGETABLE SPRING ROLL** 18 (Crispy Skin Fried Vegetable Spring Roll With Sweet Garlic Chili Sauce) 25 **ASIAN WINGS** (Our Signature Crispy Battered Chicken Wings Tossed in One of Our Recommendations) KOREAN GLAZE (Flavor From Korea With a Spicy and Sweet Taste) **GARLIC SOY** (Garlicky, Sweet & Salty Soy Umami Taste) LEMON CURRY SALT \* (A Dry Rub Flavor Tangy and Savory With a Dust of Aromatic Fragrant Spiced, Curry Leaves) **CREAMY KIMCHI DYNAMITE\*** (All-time Favorite Creamy, Spicy and Tangy With a "Seoul")

# **BAKWAN GORENG**