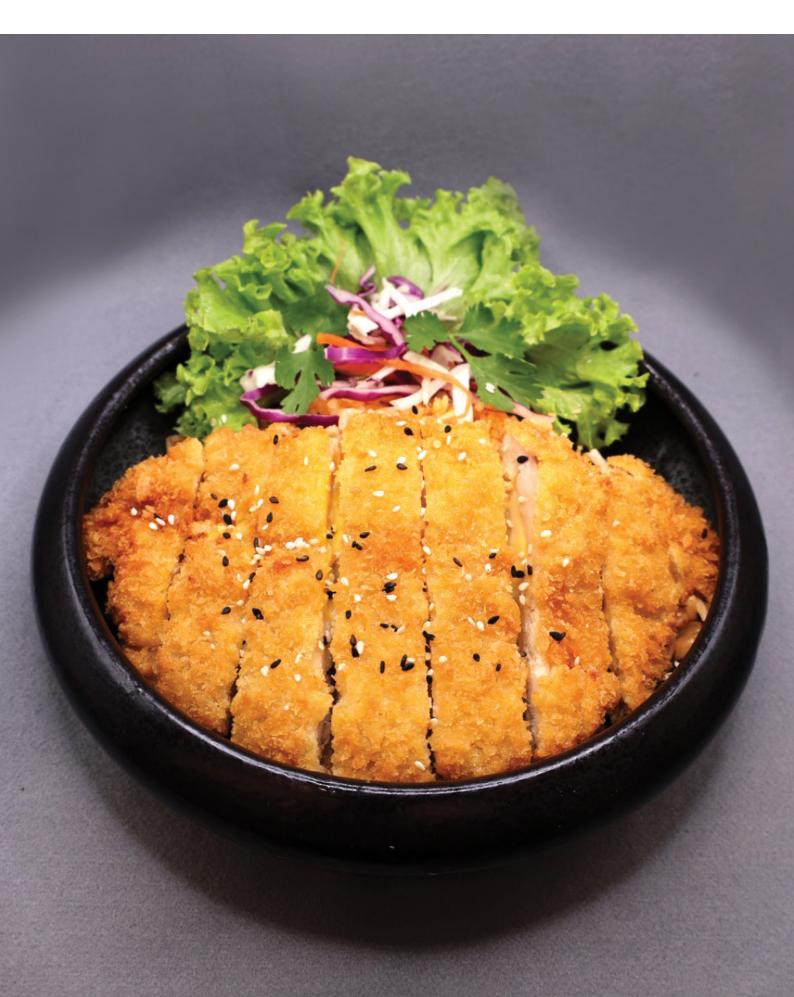

AMEN





| RICE                                                                                                                                                                      | *QUQU SIGNATURE |
|---------------------------------------------------------------------------------------------------------------------------------------------------------------------------|-----------------|
| KIMCHI FRIED RICE *<br>(Wok-fry Rice, Kimchi Cabbage, Gochujang, Green Onions, Corn, Cheesy<br>Panko Chicken, Slaw, Sesame Seeds)                                         | 34              |
| FRIED CURRY LAKSA RICE<br>(Stir-fried Rice Tossed With Our Spiced Coconut Shrimp Gravy, Mix Vegetab<br>Beansprout, Grilled Chicken Skewer, Mint, Tofu, Fried Egg Strings) | bles,           |

# KIMCHI FRIED RICE



### FRIED CURRY LAKSA RICE