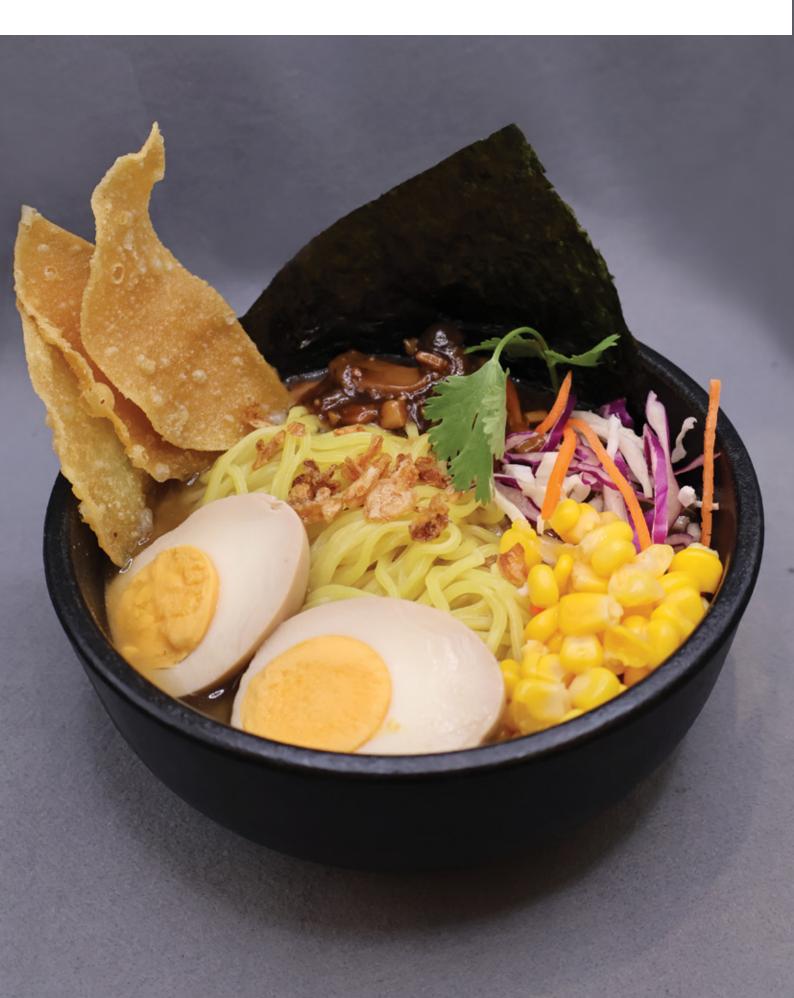

Spring Onion, Ginger and Sesame Filled Bao Ban, Sweet                                       | : Chili Sauce                  |
| NOODLES                                                                                                                                      |                                |
| CURRY LAKSA RAMEN *<br>(Spiced Coconut Shrimp Gravy Noodle, Chicken, Shrimp, Beansprout, Mint,<br>Choy, Tofu, Boiled Egg)                    | <b>34</b><br>Bok               |
| MISO RAMEN *<br>(Ramen Noodle, Miso Paste Broth, Black Pepper Mushrooms, Corn, Slaw, Sc                                                      | 30<br>by Marinated Boiled Egg) |

### CRISPY CHICKEN BAO



### WOK-FRY BLACK PEPPER MUSHROOM BAO



### SHRIMP SESAME BAO-TOAST



### CURRY LAKSA RAMEN



# MISO RAMEN





| RICE                                                                                                                                                                      | *QUQU SIGNATURE |
|---------------------------------------------------------------------------------------------------------------------------------------------------------------------------|-----------------|
| KIMCHI FRIED RICE *<br>(Wok-fry Rice, Kimchi Cabbage, Gochujang, Green Onions, Corn, Cheesy<br>Panko Chicken, Slaw, Sesame Seeds)                                         | 34              |
| FRIED CURRY LAKSA RICE<br>(Stir-fried Rice Tossed With Our Spiced Coconut Shrimp Gravy, Mix Vegetab<br>Beansprout, Grilled Chicken Skewer, Mint, Tofu, Fried Egg Strings) | bles,           |

# KIMCHI FRIED RICE



###