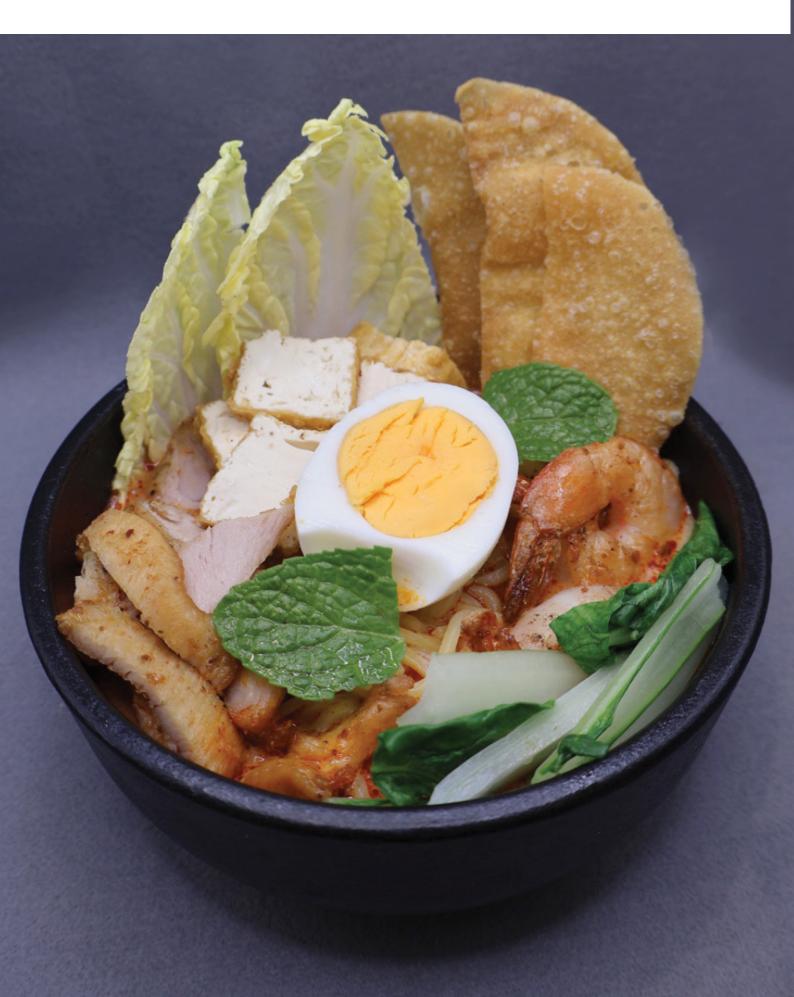

ep-fried Shrimp, Spring Onion, Ginger and Sesame Filled Bao Ban, Sweet                                       | : Chili Sauce                  |
| NOODLES                                                                                                                                      |                                |
| CURRY LAKSA RAMEN *<br>(Spiced Coconut Shrimp Gravy Noodle, Chicken, Shrimp, Beansprout, Mint,<br>Choy, Tofu, Boiled Egg)                    | <b>34</b><br>Bok               |
| MISO RAMEN *<br>(Ramen Noodle, Miso Paste Broth, Black Pepper Mushrooms, Corn, Slaw, Sc                                                      | 30<br>by Marinated Boiled Egg) |

### CRISPY CHICKEN BAO



### WOK-FRY BLACK PEPPER MUSHROOM BAO



### SHRIMP SESAME BAO-TOAST



### CURRY LAKSA RAMEN



# MISO RAMEN





| RICE                                                                                                                                                                      | *QUQU SIGNATURE |
|---------------------------------------------------------------------------------------------------------------------------------------------------------------------------|-----------------|
| KIMCHI FRIED RICE *<br>(Wok-fry Rice, Kimchi Cabbage, Gochujang, Green Onions, Corn, Cheesy<br>Panko Chicken, Slaw, Sesame Seeds)                                         | 34              |
| FRIED CURRY LAKSA RICE<br>(Stir-fried Rice Tossed With Our Spiced Coconut Shrimp Gravy, Mix Vegetab<br>Beansprout, Grilled Chicken Skewer, Mint, Tofu, Fried Egg Strings) | bles,           |

# KIMCHI FR