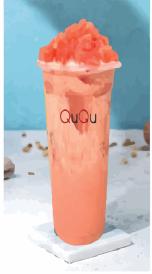

### FRUIT TEA SERIES

GRAPEFRUIT GREEN TEA

KIWI FRUIT TEA WITH ICE JELLY

LIME GREEN TEA

MANGO GREEN TEA

ORANGE GREEN TEA

PASSION FRUIT GREEN TEA

**PASSION QQ** 

WINTERMELON WITH LIME

| 500 CC | 700 CC |
|--------|--------|
| 19.50  | 22.50  |
| 21.50  | 24.75  |
| 19.50  | 22.50  |
| 19.50  | 22.50  |
| 19.50  | 22.50  |
| 21.50  | 24.75  |
| 21.50  | 23.25  |
| 21.50  | 24.75  |
|        |        |