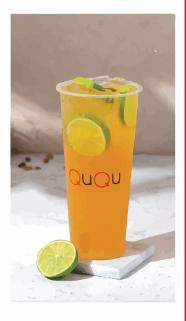

### FRUIT TEA SERIES

GRAPEFRUIT GREEN TEA

KIWI FRUIT TEA WITH ICE JELLY

LIME GREEN TEA

MANGO GREEN TEA

ORANGE GREEN TEA

PASSION FRUIT GREEN TEA

**PASSION QQ** 

WINTERMELON WITH LIME

| 500 CC | 700 CC |
|--------|--------|
| 19.50  | 22.50  |
| 21.50  | 24.75  |
| 19.50  | 22.50  |
| 19.50  | 22.50  |
| 19.50  | 22.50  |
| 21.50  | 24.75  |
| 21.50  | 23.25  |
| 21.50  | 24.75  |
|        |        |