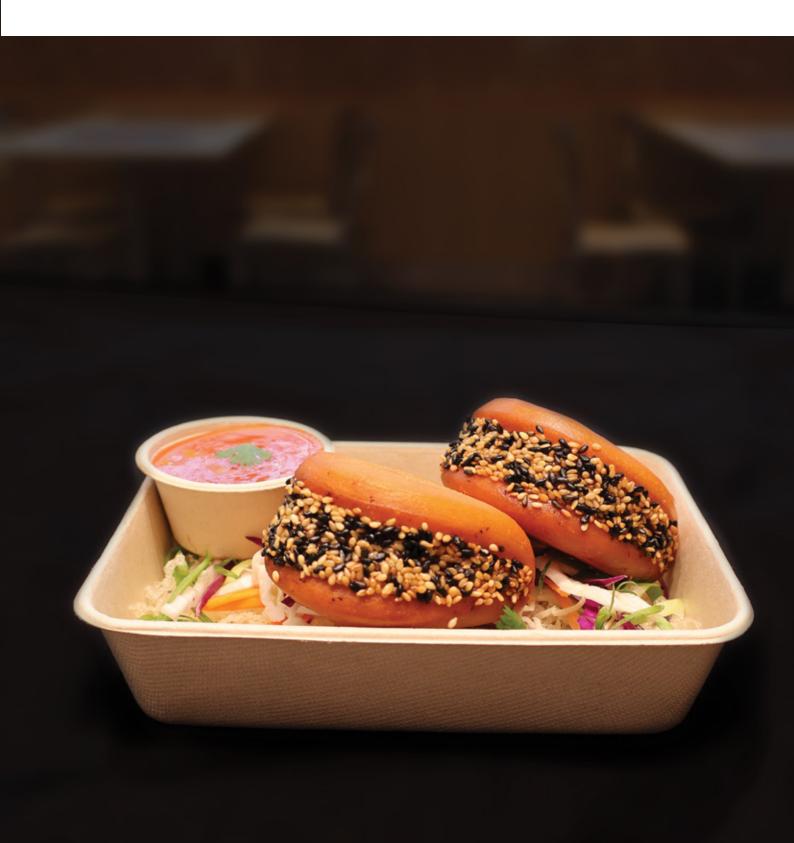

SESAME BAO-TOAST *<br>(Deep-fried Shrimp, Spring Onion, Ginger and Sesame Filled Bao Ban, Sweet                                       | : Chili Sauce                  |
| NOODLES                                                                                                                                      |                                |
| CURRY LAKSA RAMEN *<br>(Spiced Coconut Shrimp Gravy Noodle, Chicken, Shrimp, Beansprout, Mint,<br>Choy, Tofu, Boiled Egg)                    | <b>34</b><br>Bok               |
| MISO RAMEN *<br>(Ramen Noodle, Miso Paste Broth, Black Pepper Mushrooms, Corn, Slaw, Sc                                                      | 30<br>by Marinated Boiled Egg) |

### CRISPY CHICKEN BAO



### WOK-FRY BLACK PEPPER MUSHROOM BAO



### SHRIMP SESAME BAO-TOAST



### CURRY LAKSA RAMEN



# MISO RAMEN





| RICE                                                                                                                                                                      | *QUQU SIGNATURE |
|---------------------------------------------------------------------------------------------------------------------------------------------------------------------------|-----------------|
| KIMCHI FRIED RICE *<br>(Wok-fry Rice, Kimchi Cabbage, Gochujang, Green Onions, Corn, Cheesy<br>Panko Chicken, Slaw, Sesame Seeds)                                         | 34              |
| FRIED CURRY LAKSA RICE<br>(Stir-fried Rice Tossed With Our Spiced Coconut Shrimp Gravy, Mix Vegetab<br>Beansprout, Grilled Chicken Skewer, Mint, Tofu, Fried Egg Strings) | bles,