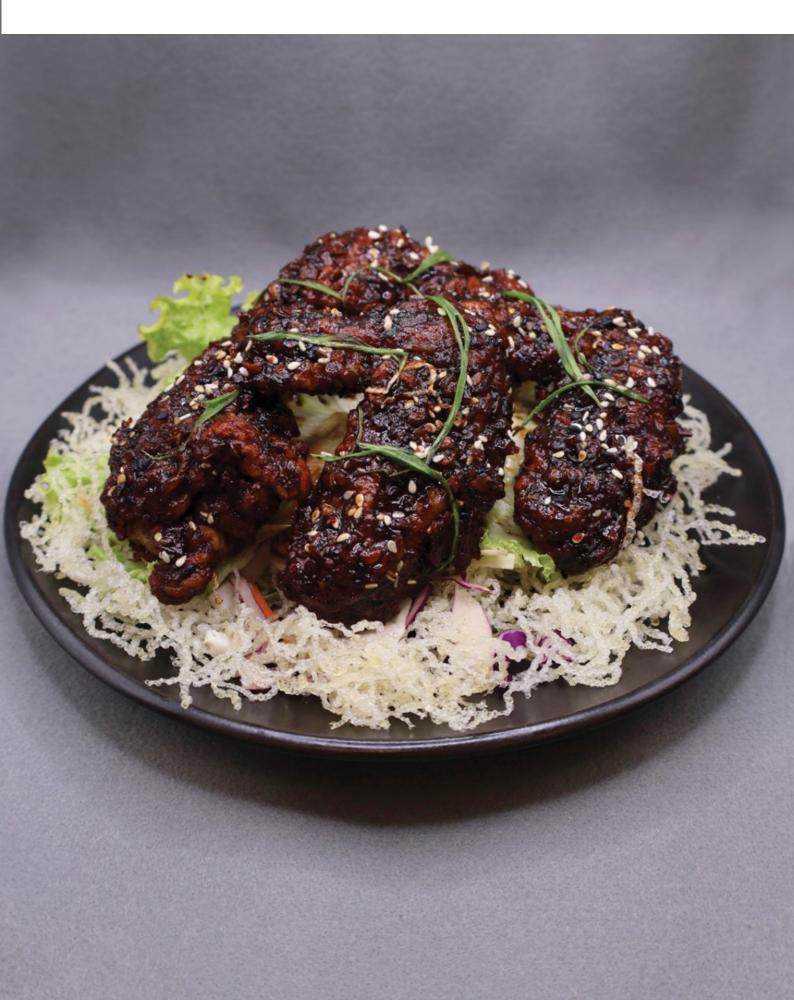

#### **STARTERS \*QUQU SIGNATURE BAKWAN GORENG** 8 (An Indonesian Crispy Deep-fried Mix Vegetable Fritters, Sweet Garlic Chili Dip) MARINATED CHICKEN SATAY WITH STICKY 20 PEANUT SOY SAUCE \* (Street-style Malaysian Grilled Chicken Skewer Topped With Spiced Sticky Peanut Sauce, Cucumber & Onion) **VEGETABLE SPRING ROLL** 18 (Crispy Skin Fried Vegetable Spring Roll With Sweet Garlic Chili Sauce) 25 **ASIAN WINGS** (Our Signature Crispy Battered Chicken Wings Tossed in One of Our Recommendations) KOREAN GLAZE (Flavor From Korea With a Spicy and Sweet Taste) **GARLIC SOY** (Garlicky, Sweet & Salty Soy Umami Taste) LEMON CURRY SALT \* (A Dry Rub Flavor Tangy and Savory With a Dust of Aromatic Fragrant Spiced, Curry Leaves) **CREAMY KIMCHI DYNAMITE\*** (All-time Favorite Creamy, Spicy and Tangy With a "Seoul")