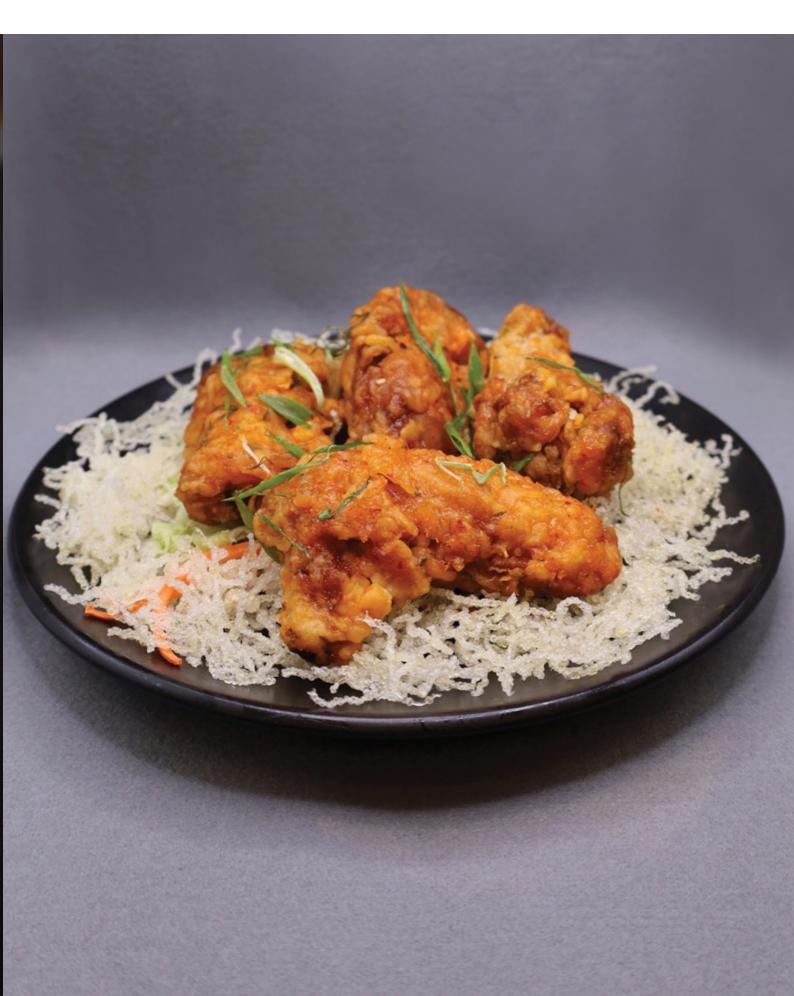

#### **STARTERS \*QUQU SIGNATURE BAKWAN GORENG** 8 (An Indonesian Crispy Deep-fried Mix Vegetable Fritters, Sweet Garlic Chili Dip) MARINATED CHICKEN SATAY WITH STICKY 20 PEANUT SOY SAUCE \* (Street-style Malaysian Grilled Chicken Skewer Topped With Spiced Sticky Peanut Sauce, Cucumber & Onion) **VEGETABLE SPRING ROLL** 18 (Crispy Skin Fried Vegetable Spring Roll With Sweet Garlic Chili Sauce) 25 **ASIAN WINGS** (Our Signature Crispy Battered Chicken Wings Tossed in One of Our Recommendations) KOREAN GLAZE (Flavor From Korea With a Spicy and Sweet Taste) **GARLIC SOY** (Garlicky, Sweet & Salty Soy Umami Taste) LEMON CURRY SALT \* (A Dry Rub Flavor Tangy and Savory With a Dust of Aromatic Fragrant Spiced, Curry Leaves) **CREAMY KIMCHI DYNAMITE\*** (All-time Favorite Creamy, Spicy and Tangy With a "Seoul")