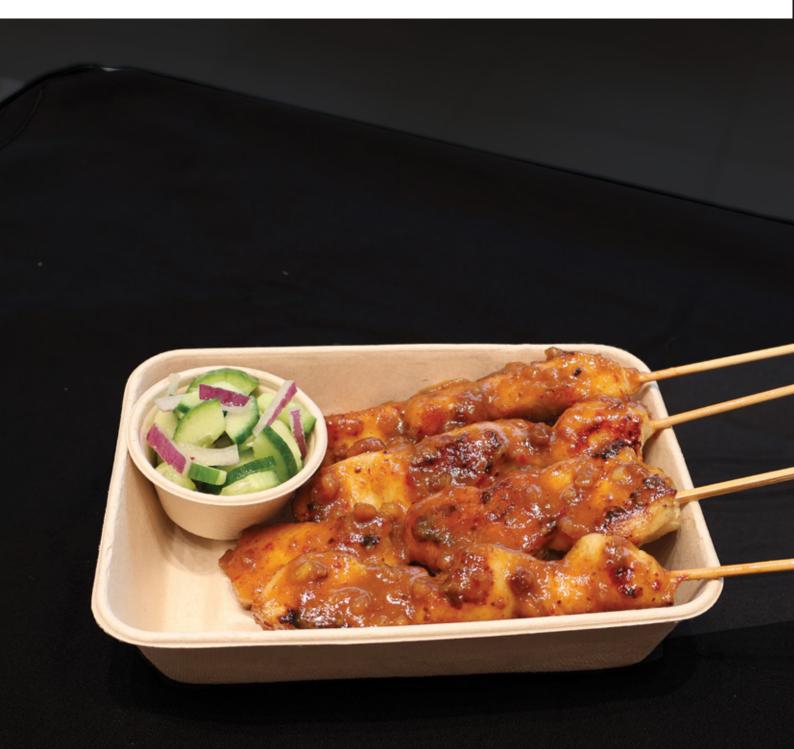

Chili Dip) MARINATED CHICKEN SATAY WITH STICKY 20 PEANUT SOY SAUCE \* (Street-style Malaysian Grilled Chicken Skewer Topped With Spiced Sticky Peanut Sauce, Cucumber & Onion) **VEGETABLE SPRING ROLL** 18 (Crispy Skin Fried Vegetable Spring Roll With Sweet Garlic Chili Sauce) 25 **ASIAN WINGS** (Our Signature Crispy Battered Chicken Wings Tossed in One of Our Recommendations) KOREAN GLAZE (Flavor From Korea With a Spicy and Sweet Taste) **GARLIC SOY** (Garlicky, Sweet & Salty Soy Umami Taste) LEMON CURRY SALT \* (A Dry Rub Flavor Tangy and Savory With a Dust of Aromatic Fragrant Spiced, Curry Leaves) **CREAMY KIMCHI DYNAMITE\*** (All-time Favorite Creamy, Spicy and Tangy With a "Seoul")

# **BAKWAN GORENG**



# LEMON CURRY SALT



### MARINATED CHICKEN SATAY WITH STICKY PEANUT SOY SAUCE



## **VEGETABLE SPRING ROLL**



# GARLIC SOY



# CREAMY KIMCHI DYNAMITE





| QUQUBAO                                                                                                                                      | *QUQU SIGNATURE                |
|----------------------------------------------------------------------------------------------------------------------------------------------|--------------------------------|
| CRISPY CHICKEN BAO<br>(Our Crispy Fried Chicken, Asian Slaw, Garlic Hoisin Glaze, Toasted Sesame<br>Seeds Filled Fluffy Bao Bun)             | 25                             |
| WOK-FRY BLACK PEPPER MUSHROOM BAO<br>(Black Pepper Mix Mushroom From the "wok", Asian Slaw, Mayo, Pickled<br>Cucumber Filled Fluffy Bao Bun) | 25                             |
| SHRIMP