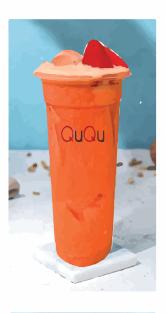

### FRUIT TEA SERIES

GRAPEFRUIT GREEN TEA

KIWI FRUIT TEA WITH ICE JELLY

LIME GREEN TEA

MANGO GREEN TEA

ORANGE GREEN TEA

PASSION FRUIT GREEN TEA

**PASSION QQ** 

WINTERMELON WITH LIME

| 500 CC | 700 CC |
|--------|--------|
| 19.50  | 22.50  |
| 21.50  | 24.75  |
| 19.50  | 22.50  |
| 19.50  | 22.50  |
| 19.50  | 22.50  |
| 21.50  | 24.75  |
| 21.50  | 23.25  |
| 21.50  | 24.75  |
|        |        |