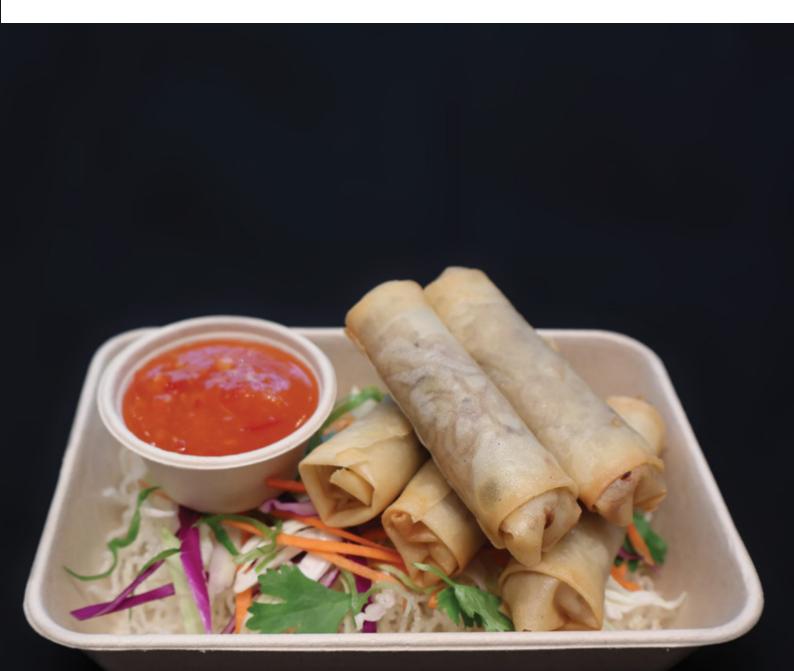

TAY WITH STICKY 20 PEANUT SOY SAUCE \* (Street-style Malaysian Grilled Chicken Skewer Topped With Spiced Sticky Peanut Sauce, Cucumber & Onion) **VEGETABLE SPRING ROLL** 18 (Crispy Skin Fried Vegetable Spring Roll With Sweet Garlic Chili Sauce) 25 **ASIAN WINGS** (Our Signature Crispy Battered Chicken Wings Tossed in One of Our Recommendations) KOREAN GLAZE (Flavor From Korea With a Spicy and Sweet Taste) **GARLIC SOY** (Garlicky, Sweet & Salty Soy Umami Taste) LEMON CURRY SALT \* (A Dry Rub Flavor Tangy and Savory With a Dust of Aromatic Fragrant Spiced, Curry Leaves) **CREAMY KIMCHI DYNAMITE\*** (All-time Favorite Creamy, Spicy and Tangy With a "Seoul")

# **BAKWAN GORENG**



# LEMON CURRY SALT



### MARINATED CHICKEN SATAY WITH STICKY PEANUT SOY SAUCE



## **VEGETABLE SPRING ROLL**



# GARLIC SOY



# CREAMY KIMCHI DYNAMITE





| QUQUBAO                                                                                                                                      | *QUQU SIGNATURE                |
|----------------------------------------------------------------------------------------------------------------------------------------------|--------------------------------|
| CRISPY CHICKEN BAO<br>(Our Crispy Fried Chicken, Asian Slaw, Garlic Hoisin Glaze, Toasted Sesame<br>Seeds Filled Fluffy Bao Bun)             | 25                             |
| WOK-FRY BLACK PEPPER MUSHROOM BAO<br>(Black Pepper Mix Mushroom From the "wok", Asian Slaw, Mayo, Pickled<br>Cucumber Filled Fluffy Bao Bun) | 25                             |
| SHRIMP SESAME BAO-TOAST *<br>(Deep-fri