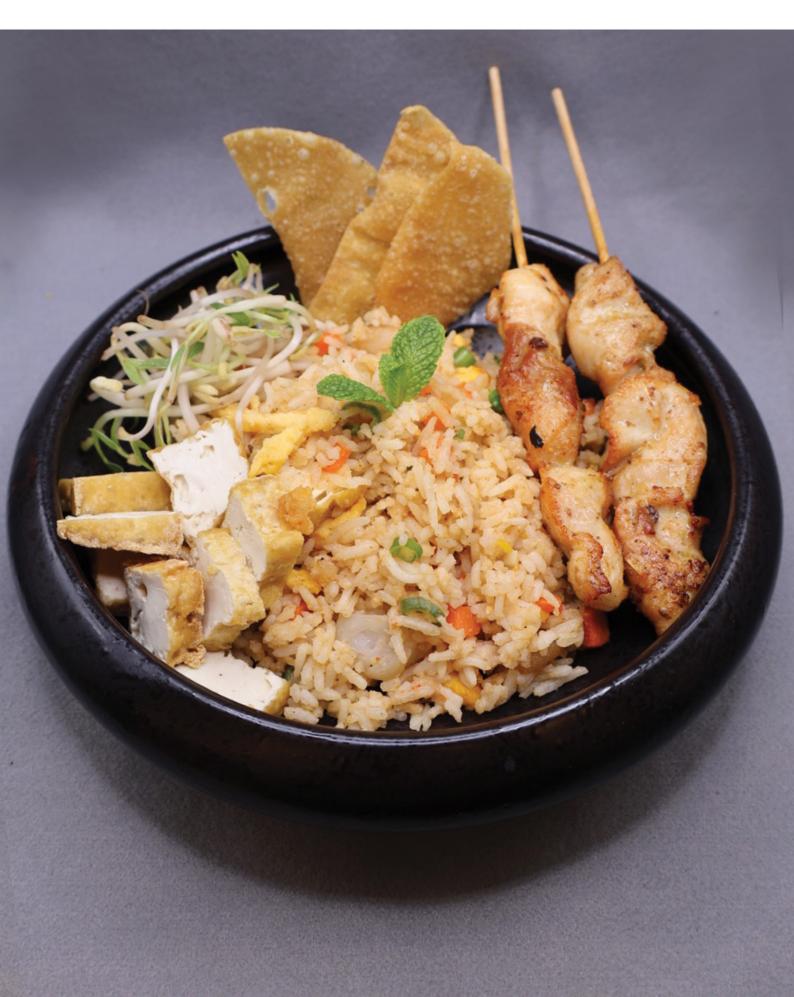

| *QUQU SIGNATURE |
|---------------------------------------------------------------------------------------------------------------------------------------------------------------------------|-----------------|
| KIMCHI FRIED RICE *<br>(Wok-fry Rice, Kimchi Cabbage, Gochujang, Green Onions, Corn, Cheesy<br>Panko Chicken, Slaw, Sesame Seeds)                                         | 34              |
| FRIED CURRY LAKSA RICE<br>(Stir-fried Rice Tossed With Our Spiced Coconut Shrimp Gravy, Mix Vegetab<br>Beansprout, Grilled Chicken Skewer, Mint, Tofu, Fried Egg Strings) | bles,           |

# KIMCHI FRIED RICE



### FRIED CURRY LAKSA RICE